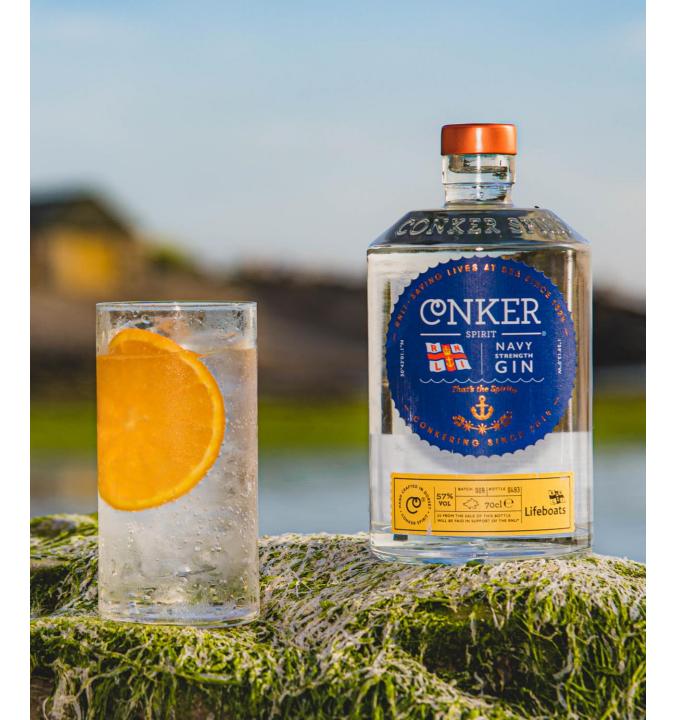

# RNLI NAVY STRENGTH GIN

A hearty Navy Strength Gin distilled in honour of the RNLI.

We raise a glass to the courageous men and women who have worked selflessly over two centuries to end preventable loss of life at sea.

For every bottle sold, we give £5 to the RNLI. So far we've raised over £45,000.

**Tasting Notes -** A wonderfully big gin led by dry piney juniper, punctuated perfectly with a herbaceous jammy sweetness from marsh samphire, elderberries and Seville orange that jumps out of the glass in a long G&T.

**ABV** – 57%

**Serve -** Classic Indian tonic with a big wheel of fresh orange