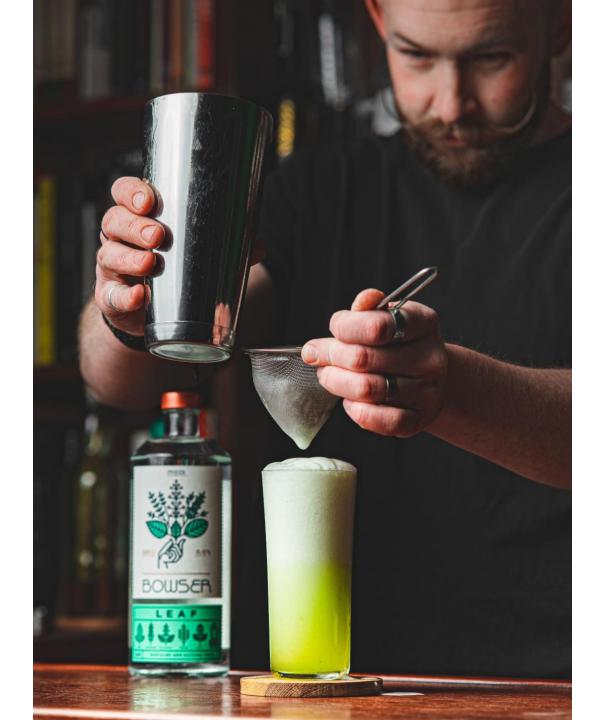

# The alcohol-free alternative to your G&T.

**Bowser LEAF** is our exploration of the fresh herbaceous foliage of plants, derived <u>entirely</u> from the **spring water distillation** of five honest botanicals:

Sip intricate and bold flavours in 25ml measures for endless cocktail versatility, or lengthen beautifully with tonic for a crisp, bright and herbaceous 0% 'G&T' – with a refreshing dryness punctuating every sip.