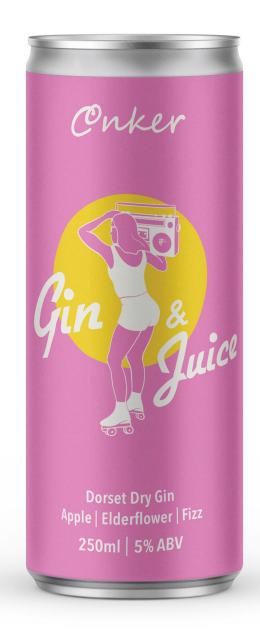

# Gin& Juice

Our Gin & Juice brings together the quality of our award-winning Dorset Dry Gin with farm-pressed apples and the heady aroma of freshly picked elderflowers.

All beautifully packaged in the convenience of a can.

#### The Taste...

Wonderfully refreshing and crisp, forward in dry juniper and the complex spice of our Dorset Dry Gin.

A melody of fresh and herbaceous flora, capturing Dorset's sandy beaches, windswept clifftops and ancient woodlands.

**ABV** – 5% (250ml)

**Serve** – Ice cold from the can, somewhere sandy.