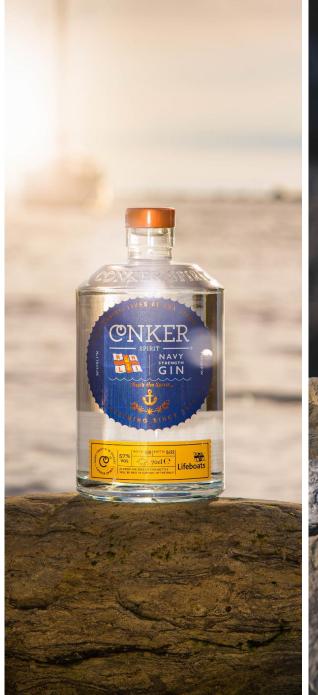

# RNLI NAVY STRENGTH GIN

A hearty Navy Strength Gin distilled in honour of the RNLI.

We raise a glass to the courageous men and women who have worked selflessly over two centuries to end preventable loss of life at sea.

For every bottle sold, we give £5 to the RNLI. So far we've raised over £45,000.

**Tasting Notes -** A wonderfully big gin led by dry piney juniper, punctuated perfectly with a herbaceous jammy sweetness from marsh samphire, elderberries and Seville orange that jumps out of the glass in a long G&T.

**ABV** – 57%

**Serve -** Classic Indian tonic with a big wheel of fresh orange