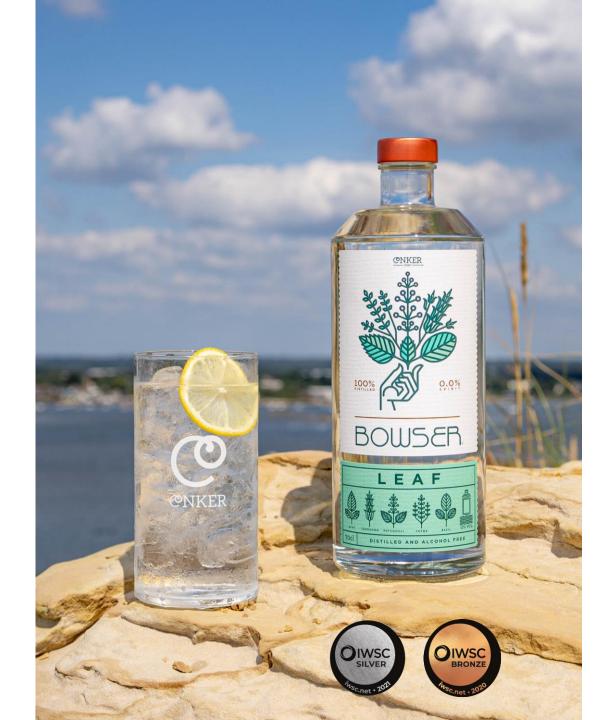

# The alcohol-free alternative to your G&T.

**Bowser LEAF** is our exploration of the fresh herbaceous foliage of plants, derived <u>entirely</u> from the **spring water distillation** of five honest botanicals:

Sip intricate and bold flavours in 25ml measures for endless cocktail versatility, or lengthen beautifully with tonic for a crisp, bright and herbaceous 0% 'G&T' – with a refreshing dryness punctuating every sip.