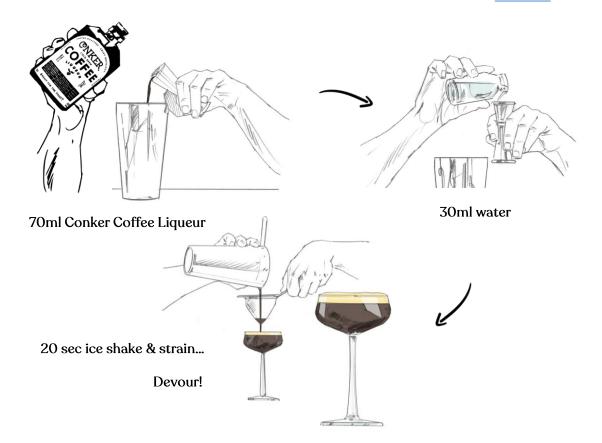

#### DECAF ESPRESSO MARTINIS

With our 'one ingredient' espresso martini, the option to go decaf has never been so easy.

# The one ingredient...

# **ESPRESSO MARTINI**

There's no need to add espresso or vodka.

All the ingredients are already in the bottle. A game-changer for shaking up premium espresso martinis with ease.

Watch HERE