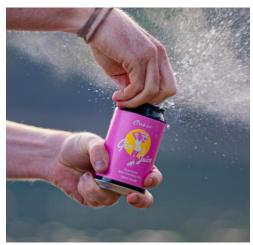

# Gin& Juice

Our Gin & Juice brings together the quality of our award-winning Dorset Dry Gin with farm-pressed apples and the heady aroma of freshly picked elderflowers.

All beautifully packaged in the convenience of a can.

#### The Taste...

Wonderfully refreshing and crisp, forward in dry juniper and the complex spice of our Dorset Dry Gin.

A melody of fresh and herbaceous flora, capturing Dorset's sandy beaches, windswept clifftops and ancient woodlands.

**ABV** – 5% (250ml)

**Serve** – Ice cold from the can, somewhere sandy.