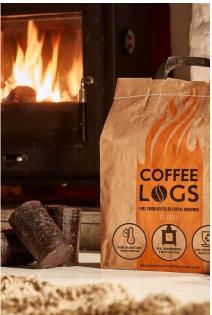

## Recycled Coffee Waste

100% of our used coffee grounds are transformed into sustainable biofuel by our partners <u>Bio-bean</u>.

'This liqueur is so packed with coffee beans that it smells exactly like a very dark, very strong mug of freshly brewed coffee. Perfection.'