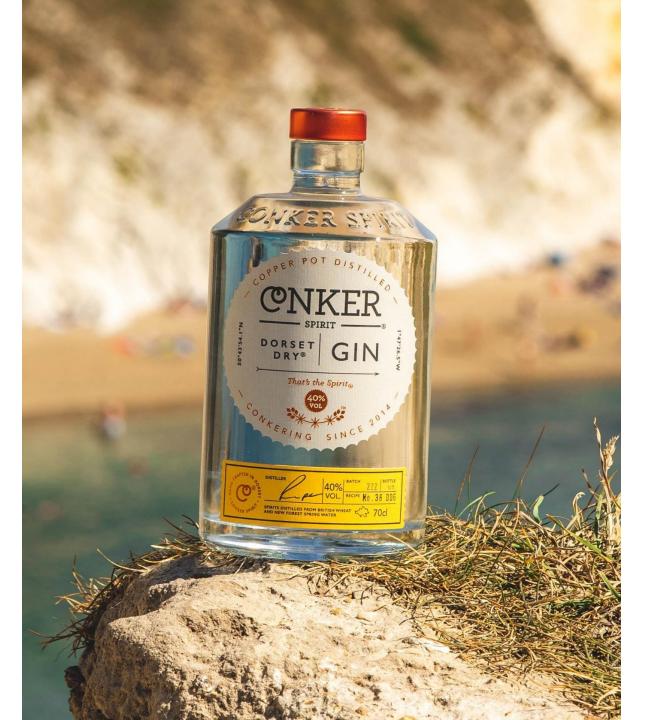

## DORSET DRY GIN

Distilled and bottled in small batches on the South Coast of England, the Dorset Dry is a refreshing take on the classic London Dry gin.

The Dorset Dry embodies the bright and refreshing spirit of Dorset, with 10 select botanicals, including marsh samphire, elderberries and hand-picked gorse flowers foraged from across the Dorset Jurassic Coast and the New Forest.

**Tasting Note** - An intricate gin that's well-balanced and juniper-led, with a complex and layered herbaceous freshness and lingering citrus finish. A lovely complement of dry and sweet to deliver a crisp and refreshing G&T that invites the second sip.

ABV - 40%

**Serve** – Classic Indian tonic with a strip of lime peel