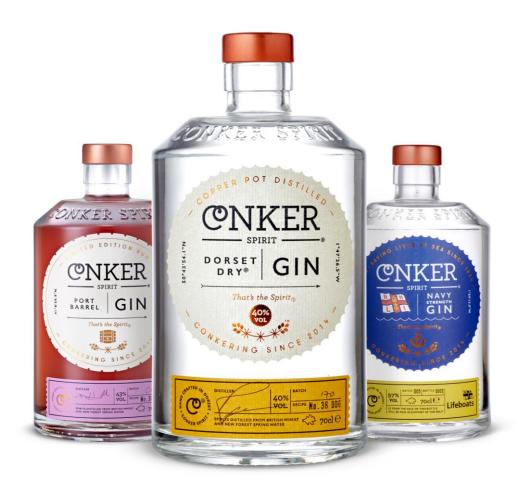

# DORSET GIN

Remarkable gins distilled on the wild Dorset coast.

Small-batch spirits
handcrafted on the South
Coast of the UK in
Dorset's first gin distillery
- where traditional
techniques and equipment
meet restless curiosity.

## DORSET DRY GIN

Distilled and bottled in small batches on the South Coast of England, the Dorset Dry is a refreshing take on the classic London Dry gin.

The Dorset Dry embodies the bright and refreshing spirit of Dorset, with 10 select botanicals, including marsh samphire, elderberries and hand-picked gorse flowers foraged from across the Dorset Jurassic Coast and the New Forest.

## PORT BARREL GIN

In our pursuit of new and exciting spirits, we've brought together two of our favourite tipples to create a beautifully captivating gin like no other.

Rested in Port barrels for 8 weeks, our Dorset Dry Gin draws out the 5-year-old Port from the oak walls of the cask, infusing its aged flavour and turning the gin a stunning ruby-pink.

# RNLI NAVY STRENGTH GIN

A hearty Navy Strength Gin distilled in honour of the RNLI.

We raise a glass to the courageous men and women who have worked selflessly over two centuries to end preventable loss of life at sea.