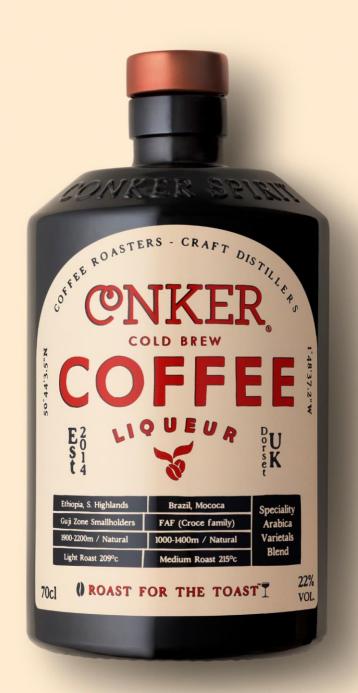

# **CONKER COFFEE LIQUEUR**

Love craft coffee but not the buzz? We've got you.

We're smashing the stigma that decaf means inferior. Those days are gone.

We cold brew Brazilian and Colombian Speciality decaf beans to create a dark, smooth and complex Coffee Liqueur that won't keep you up at night.

## Recycled Coffee Waste

100% of our used coffee grounds are transformed into sustainable biofuel by our partners <u>Bio-bean</u>.

'This liqueur is so packed with coffee beans that it smells exactly like a very dark, very strong mug of freshly brewed coffee. Perfection.'