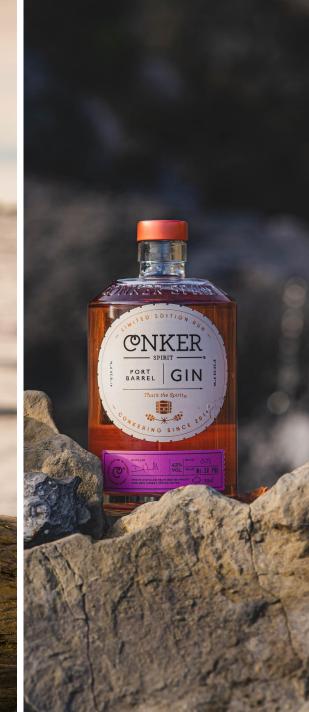

## PORT BARREL GIN

In our pursuit of new and exciting spirits, we've brought together two of our favourite tipples to create a beautifully captivating gin like no other.

Rested in Port barrels for 8 weeks, our Dorset Dry Gin draws out the 5-year-old Port from the oak walls of the cask, infusing its aged flavour and turning the gin a stunning ruby-pink.

#### Ruby Port Barrels:

Origin: Vila Nova de Gaia, Porto, Portugal

Wood: French Oak

Age: 5 years

**Tasting Notes -** Everything you love in a gin, met with the rich comfort of port and intrigue of the oak barrel. The herbaceous fresh brightness of the Dorset Dry Gin is balanced with a woody spice and a bourbon-like vanilla sweetness, with the Port adding a melody of forest fruits and jammy red grape.

**ABV** – 43%

Serve - Classic Indian tonic with a strip of orange peel