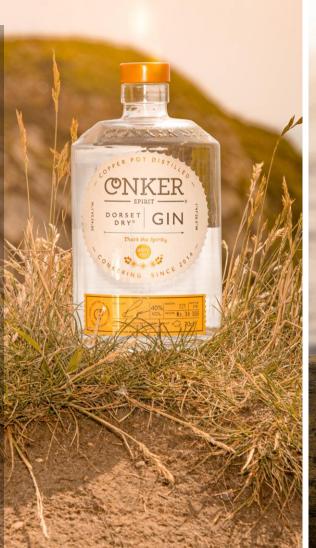

## DORSET DRY GIN

Distilled and bottled in small batches on the South Coast of England, the Dorset Dry is a refreshing take on the classic London Dry gin.

The Dorset Dry embodies the bright and refreshing spirit of Dorset, with 10 select botanicals, including marsh samphire, elderberries and hand-picked gorse flowers foraged from across the Dorset Jurassic Coast and the New Forest.

**Tasting Note** - An intricate gin that's well-balanced and juniper-led, with a complex and layered herbaceous freshness and lingering citrus finish. A lovely complement of dry and sweet to deliver a crisp and refreshing G&T that invites the second sip.

ABV - 40%

**Serve** – Classic Indian tonic with a strip of lime peel

#### Best for British Flavour

"Conker has a real sense of place – this is basically the South Coast in a glass. Lighter and fresher than many classic London Dry gins, each sip whisking you away to one of England's loveliest counties."

- The Independent [read more]