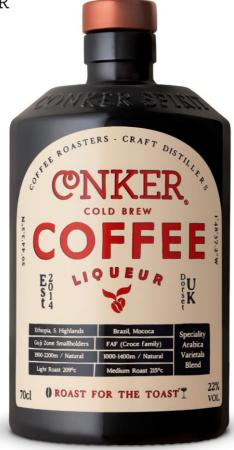

#### Our three brands.

DORSET GIN

A bold, smooth and not-so-sweet premium Coffee Liqueur bringing the joys of ethical craft coffee from the coffee cup to the cocktail glass.

We've reinvented Coffee Liqueur for people who love great coffee, but never at the cost of our environment and the farmers that produce it.

ROAST FOR THE TOAST  $\overline{T}$ 

## Recycled Coffee Waste

100% of our used coffee grounds are transformed into sustainable biofuel by our partners <u>Bio-bean</u>.

'This liqueur is so packed with coffee beans that it smells exactly like a very dark, very strong mug of freshly brewed coffee. Perfection.'

- The Independent [read more]

UK

FORTNUM &MASON

**INTERNATIONAL** 

LCBO COOP MANOR"