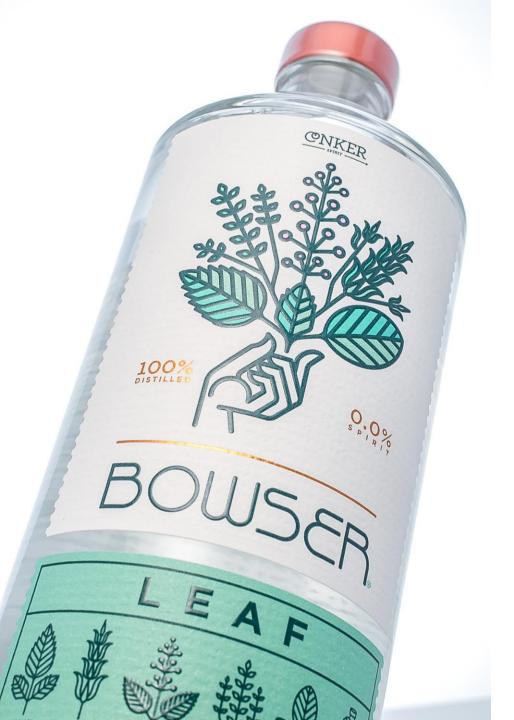

# The alcohol-free alternative to your G&T.

**Bowser LEAF** is our exploration of the fresh herbaceous foliage of plants, derived <u>entirely</u> from the **spring water distillation** of five honest botanicals:

Sip intricate and bold flavours in 25ml measures for endless cocktail versatility, or lengthen beautifully with tonic for a crisp, bright and herbaceous 0% 'G&T' – with a refreshing dryness punctuating every sip.