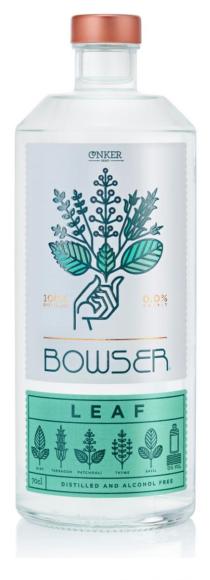

# The alcohol-free alternative to your G&T.

**Bowser LEAF** is our exploration of the fresh herbaceous foliage of plants, derived <u>entirely</u> from the **spring water distillation** of five honest botanicals:

Sip intricate and bold flavours in 25ml measures for endless cocktail versatility, or lengthen beautifully with tonic for a crisp, bright and herbaceous 0% 'G&T' – with a refreshing dryness punctuating every sip.