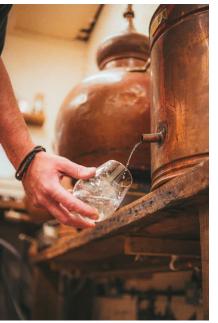

#### Cold Brewing.

We brew cold and slow to extract the bean's complex character through gentle diffusion, signing off the coffee's long, nurtured journey from farmer's field to glass.