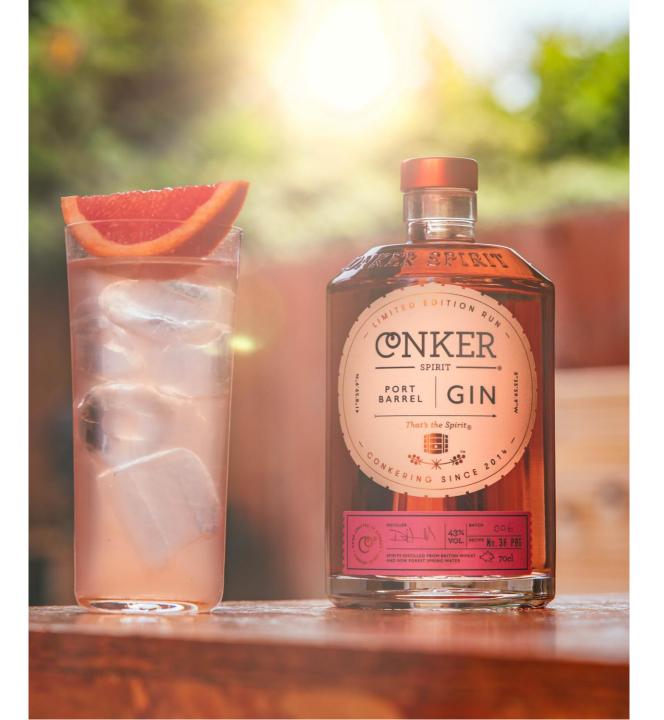

## PORT BARREL GIN

In our pursuit of new and exciting spirits, we've brought together two of our favourite tipples to create a beautifully captivating gin like no other.

Rested in Port barrels for 8 weeks, our Dorset Dry Gin draws out the 5-year-old Port from the oak walls of the cask, infusing its aged flavour and turning the gin a stunning ruby-pink.

#### Ruby Port Barrels:

Origin: Vila Nova de Gaia, Porto, Portugal

Wood: French Oak

Age: 5 years

**Tasting Notes -** Everything you love in a gin, met with the rich comfort of port and intrigue of the oak barrel. The herbaceous fresh brightness of the Dorset Dry Gin is balanced with a woody spice and a bourbon-like vanilla sweetness, with the Port adding a melody of forest fruits and jammy red grape.

**ABV** – 43%

Serve - Classic Indian tonic with a strip of orange peel