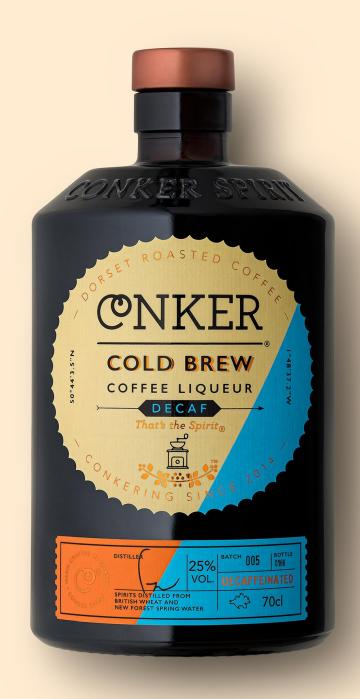

# **DECAF**

# **CONKER COFFEE LIQUEUR**

Love craft coffee but not the buzz? We've got you.

We're smashing the stigma that decaf means inferior. Those days are gone.

We cold brew Brazilian and Colombian Speciality decaf beans to create a dark, smooth and complex Coffee Liqueur that won't keep you up at night.